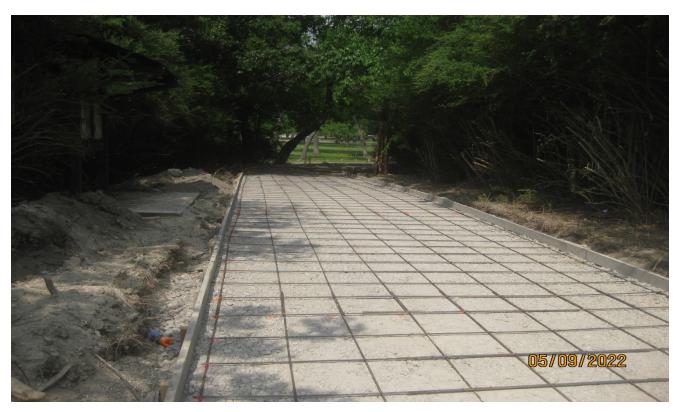

## White Rock Lake Trail, June-2022 Progress report Following is the summary of the work completed

> The contractor has completed concrete for the trail up to Sunset Inn circle.

> 120' bridge at Dixon Branch is installed, and deck is poured.