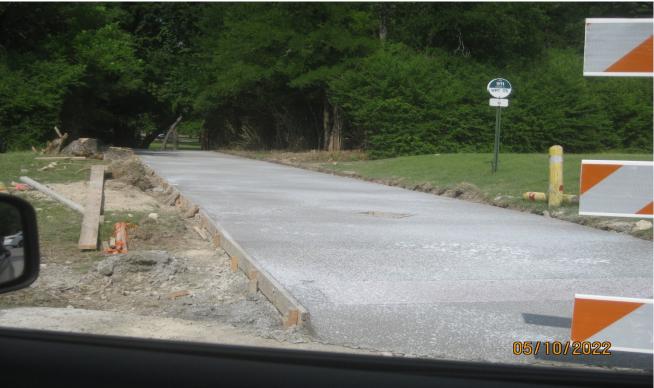

## White Rock Lake Trail, June-2022 Progress report Following is the summary of the work completed

> The contractor has completed concrete for the trail up to Sunset Inn circle.

> 120' bridge at Dixon Branch is installed, and deck is poured.