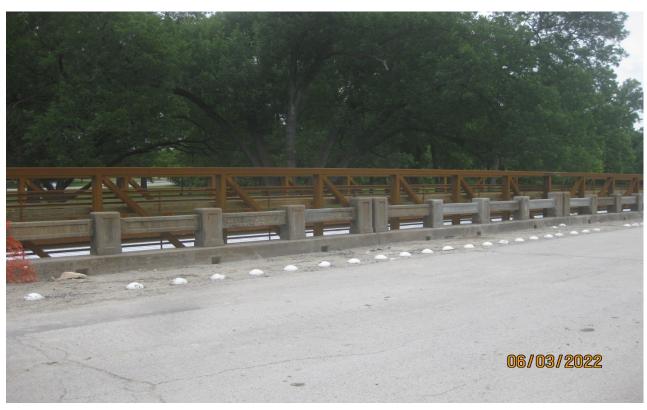

> 60' bridge at Reinhart Branch is installed, and deck is poured.

> Concrete Parapet at existing Heritage Bridge at Dixon Branch is repaired.

> Demo to the existing trail between Sunset Inn and Emerald Isle is in progress