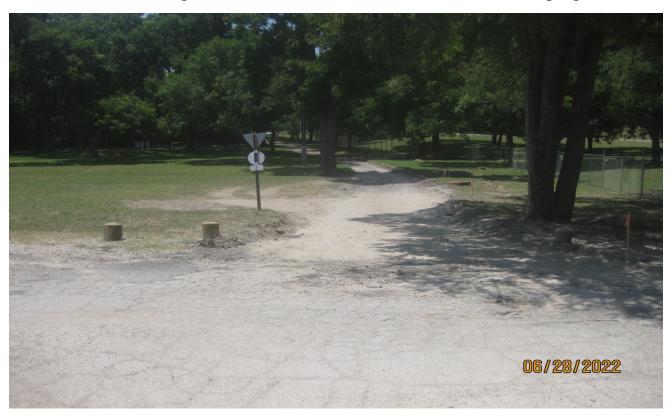

> 60' bridge at Reinhart Branch is installed, and deck is poured.

> Concrete Parapet at existing Heritage Bridge at Dixon Branch is repaired.

> Demo to the existing trail between Sunset Inn and Emerald Isle is in progress