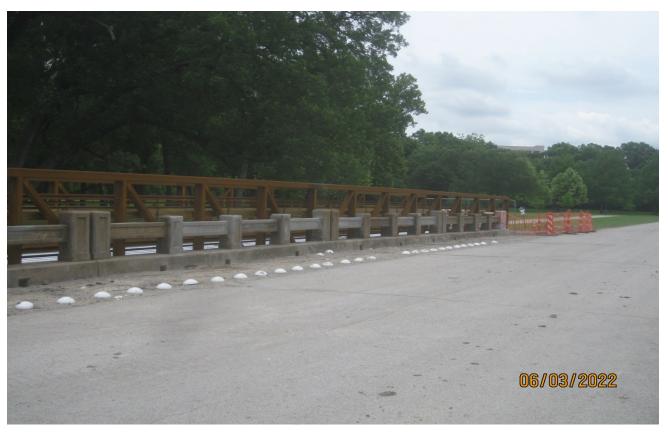

> 60' bridge at Reinhart Branch is installed, and deck is poured.

> Concrete Parapet at existing Heritage Bridge at Dixon Branch is repaired.

> Demo to the existing trail between Sunset Inn and Emerald Isle is in progress