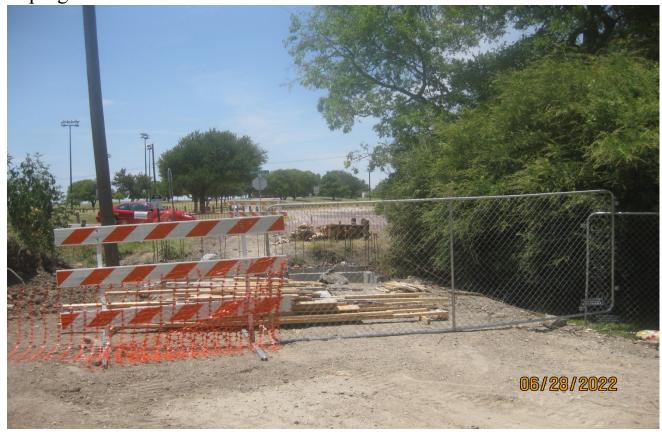

Date.:- 06/30/2022

## White Rock Lake Trail, June-2022 Progress report Following is the summary of the work completed

> The contractor has completed concrete for the trail up to Sunset Inn circle.







> 120' bridge at Dixon Branch is installed, and deck is poured.



> 60' bridge at Reinhart Branch is installed, and deck is poured.



> Concrete Parapet at existing Heritage Bridge at Dixon Branch is repaired.



> Demo to the existing trail between Sunset Inn and Emerald Isle is in progress



> Concrete pour for the 16'(L)x4'(W) box culvert at Emerald Isle is in progress



## **Upcoming Activities**

Approx. 3'of brushes (approx.20' in length will be trimmed to accommodate the trail and facilitate the trail users



Twin pipe culvert (2-24") will be installed to facilitate drainage between Sunset Inn circle and Emerald Isle section. Existing structure is partly buried and silted over the time hence, grading on upstream will be required and done to ensure smooth flow to the outlet.





| > | Trail Striping, 11 <sup>th</sup> , 2022 | water fountain inst | allation will be sta | rting from the wee | ek of July |
|---|-----------------------------------------|---------------------|----------------------|--------------------|------------|
|   |                                         |                     |                      |                    |