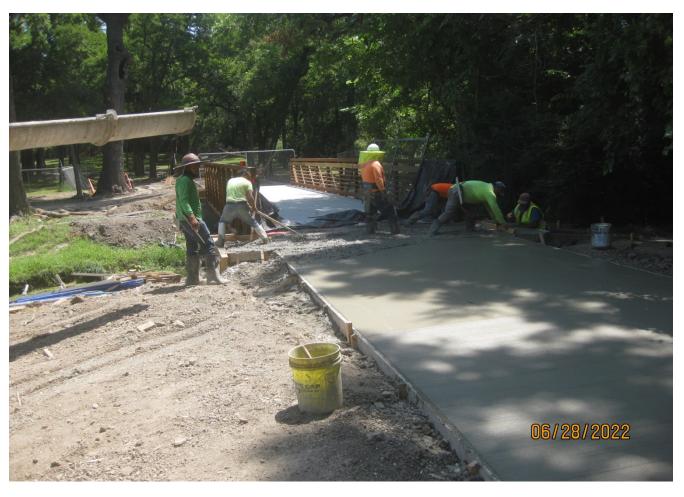

## White Rock Lake Trail, June-2022 Progress report Following is the summary of the work completed

> The contractor has completed concrete for the trail up to Sunset Inn circle.

> 120' bridge at Dixon Branch is installed, and deck is poured.

> Concrete pour for the 16'(L)x4'(W) box culvert at Emerald Isle is in progress