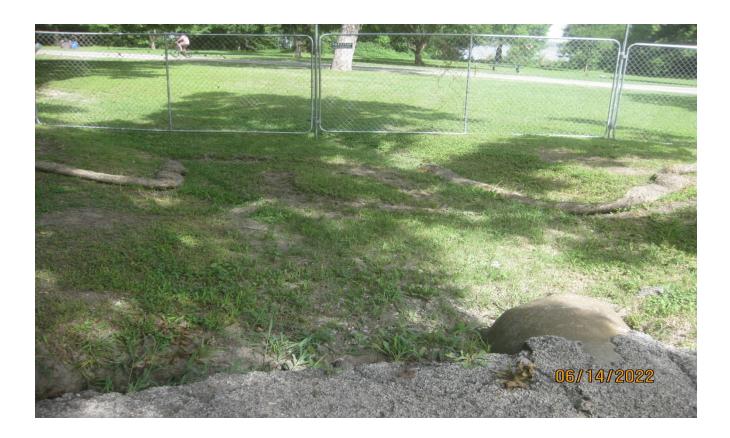

## **Upcoming Activities**

Approx. 3'of brushes (approx.20' in length will be trimmed to accommodate the trail and facilitate the trail users

Twin pipe culvert (2-24") will be installed to facilitate drainage between Sunset Inn circle and Emerald Isle section. Existing structure is partly buried and silted over the time hence, grading on upstream will be required and done to ensure smooth flow to the outlet.