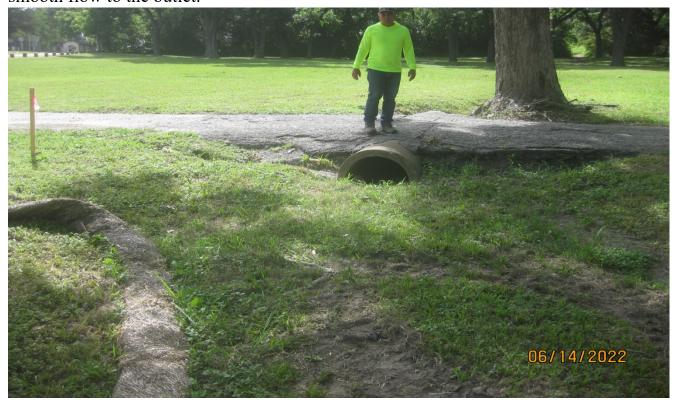

## **Upcoming Activities**

Approx. 3'of brushes (approx.20' in length will be trimmed to accommodate the trail and facilitate the trail users

Twin pipe culvert (2-24") will be installed to facilitate drainage between Sunset Inn circle and Emerald Isle section. Existing structure is partly buried and silted over the time hence, grading on upstream will be required and done to ensure smooth flow to the outlet.