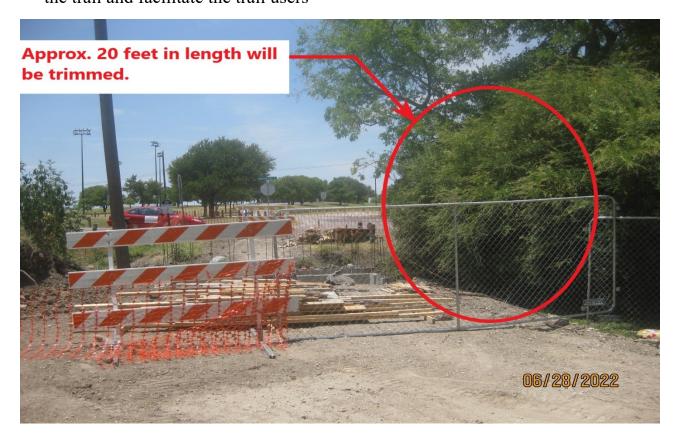

## **Upcoming Activities**

Approx. 3'of brushes (approx.20' in length will be trimmed to accommodate the trail and facilitate the trail users

Twin pipe culvert (2-24") will be installed to facilitate drainage between Sunset Inn circle and Emerald Isle section. Existing structure is partly buried and silted over the time hence, grading on upstream will be required and done to ensure smooth flow to the outlet.