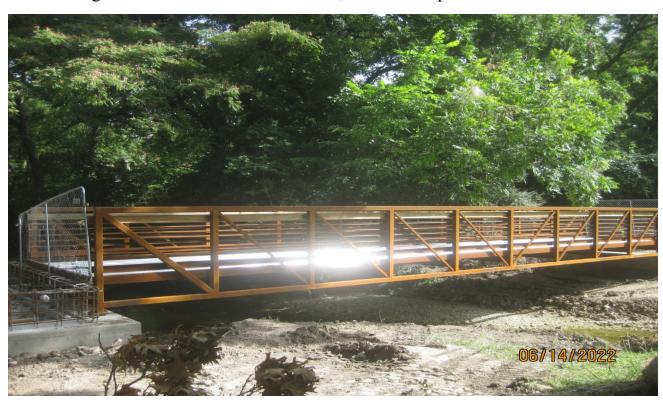

## White Rock Lake Trail, June-2022 Progress report Following is the summary of the work completed

> The contractor has completed concrete for the trail up to Sunset Inn circle.

> 120' bridge at Dixon Branch is installed, and deck is poured.

> 60' bridge at Reinhart Branch is installed, and deck is poured.

> Concrete Parapet at existing Heritage Bridge at Dixon Branch is repaired.

> Demo to the existing trail between Sunset Inn and Emerald Isle is in progress