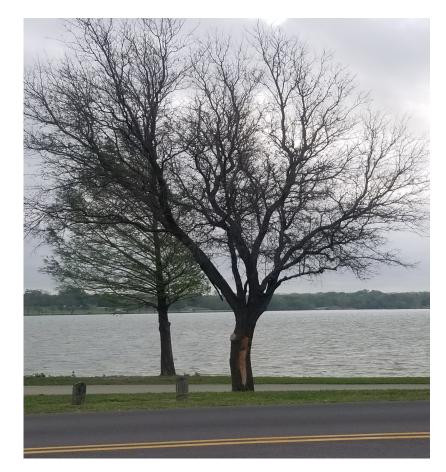

## STATEMENT FROM URBAN BIOLOGIST FOR REMOVALS:

While the trees in question certainly provide a wildlife benefit, the current condition of the trees present a safety issue to the general public utilizing the park. The trees have significant rotting wood & show signs of dropping larger limbs.