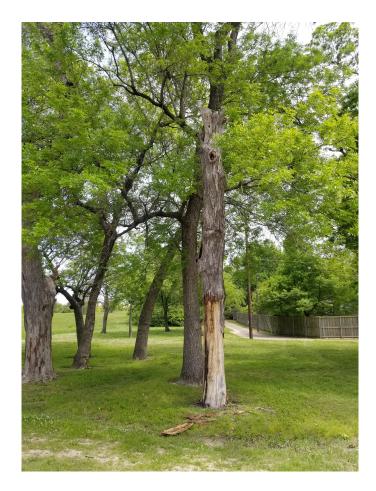

White Rock Lake Tree Removals Location (Scheduled Prior to 06/31/22)

Location of 2 large trees that have been scheduled for removal due to the current condition and their location to park roads.

## STATEMENT FROM URBAN BIOLOGIST FOR REMOVALS:

While the trees in question certainly provide a wildlife benefit, the current condition of the trees present a safety issue to the general public utilizing the park. The trees have significant rotting wood & show signs of dropping larger limbs.