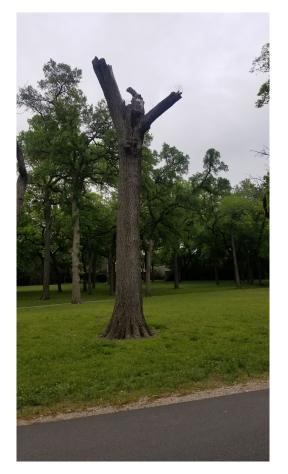

White Rock Lake Tree Removals Location (Scheduled Prior to 06/31/22)

Location of 2 large trees that have been scheduled for removal due to the current condition and their location to a high usage area.

## STATEMENT FROM URBAN BIOLOGIST FOR REMOVALS:

While the trees in question certainly provide a wildlife benefit, the current condition of the trees present a safety issue to the general public utilizing the park. The trees have significant rotting wood & show signs of dropping larger limbs.