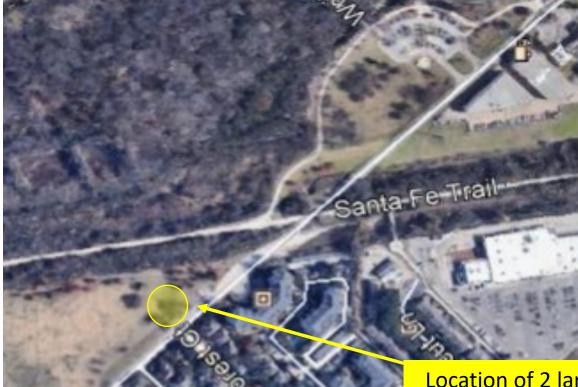

White Rock Lake Tree Removals Location (Scheduled Prior to 06/31/22)

Location of 2 large trees that have been scheduled for removal due to the current condition and their location to a high usage area.