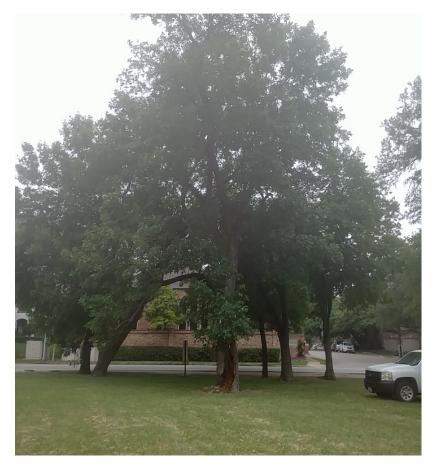

## STATEMENT FROM URBAN BIOLOGIST FOR REMOVALS:

While the trees in question certainly provide a wildlife benefit, the current condition of the trees present a safety issue to the general public utilizing the park. The trees have significant rotting wood & show signs of dropping larger limbs.