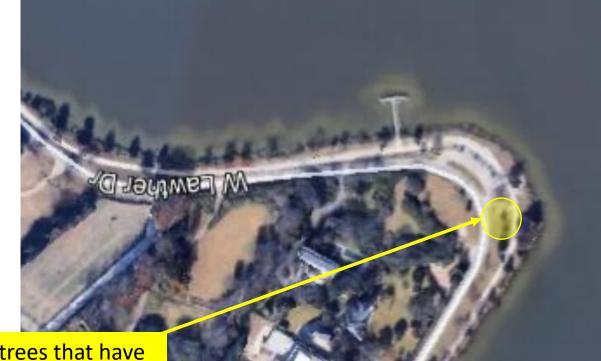

White Rock Lake Tree Removals Location (Scheduled Prior to 06/31/22)

Location of 2 large trees that have been scheduled for removal due to the current condition and their location to park roads.