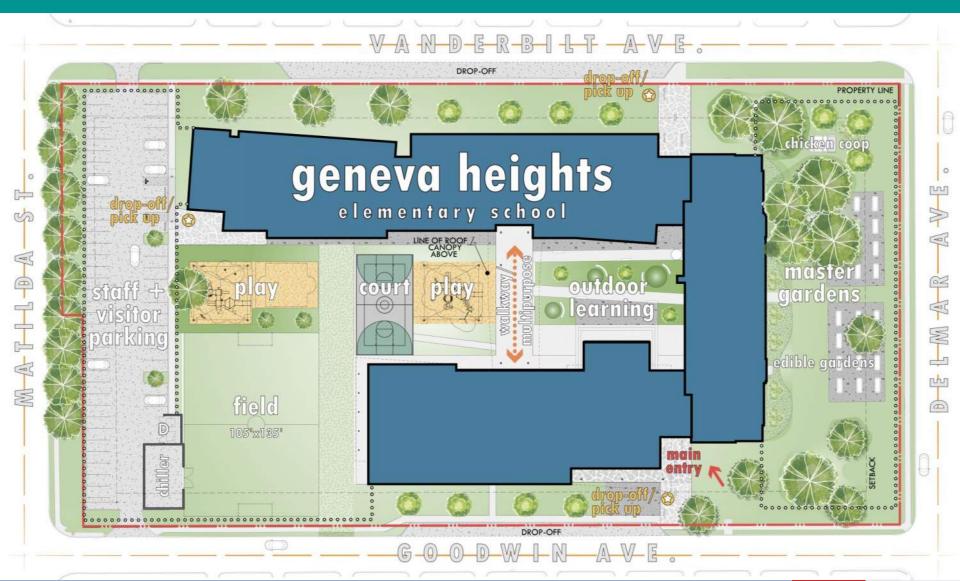

#### SITE PLAN

VIEW FROM GOODWIN

VIEW FROM MATILDA

MAIN ENTRY

VIEW FROM VANDERBILT

SECTION THROUGH CLASSROOM WING

COURTYARD | OUTDOOR LEARNING

VIEW FROM GOODWIN

VIEW FROM MATILDA

MAIN ENTRY

VIEW FROM VANDERBILT