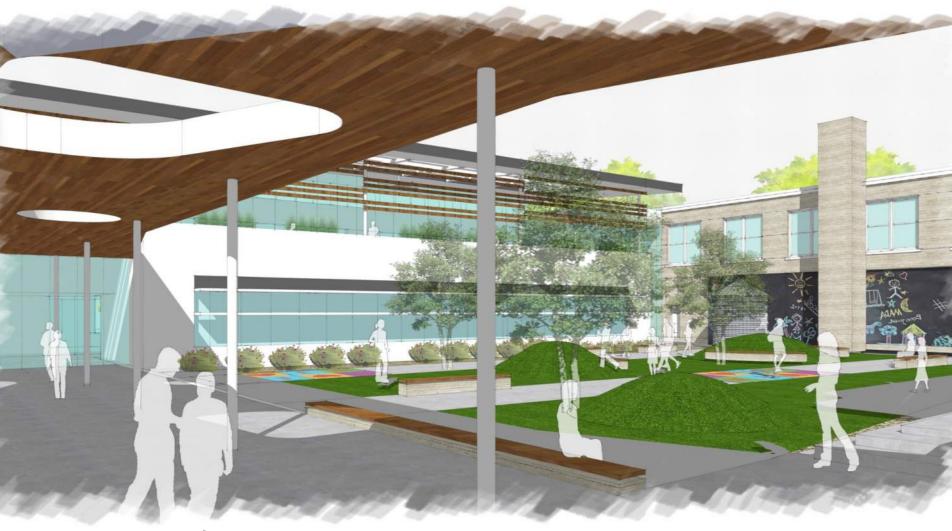

#### SITE PLAN

VIEW FROM GOODWIN

VIEW FROM MATILDA

MAIN ENTRY

VIEW FROM VANDERBILT

SECTION THROUGH CLASSROOM WING

COURTYARD | OUTDOOR LEARNING

VIEW FROM GOODWIN