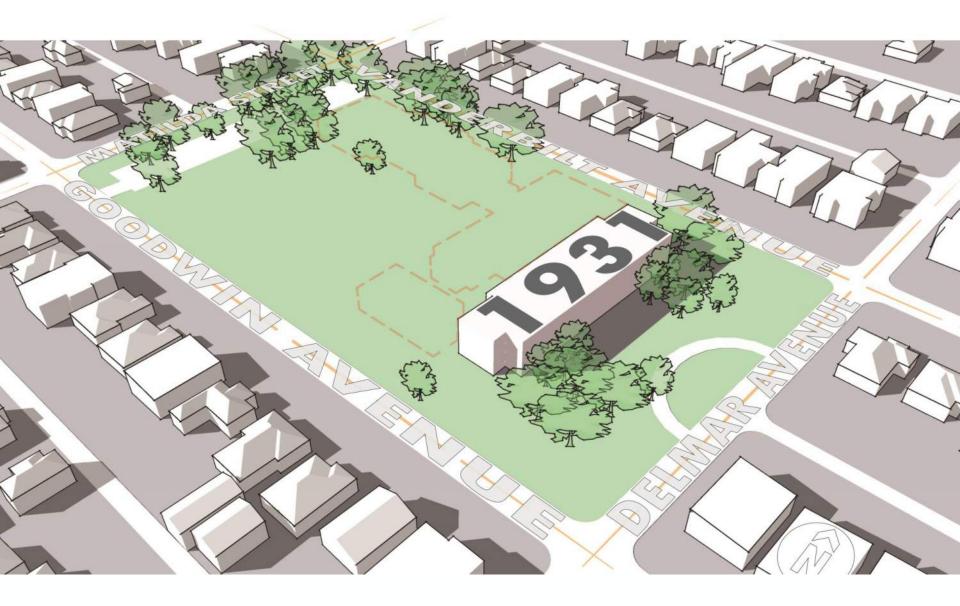

#### SITE PLAN

VIEW FROM GOODWIN

VIEW FROM MATILDA

MAIN ENTRY

VIEW FROM VANDERBILT

SECTION THROUGH CLASSROOM WING

COURTYARD | OUTDOOR LEARNING

VIEW FROM GOODWIN