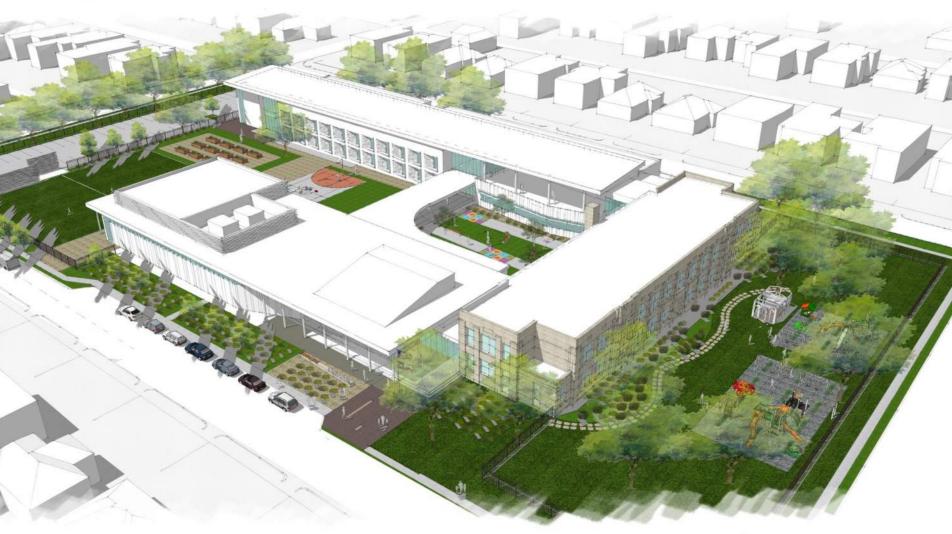

#### SITE PLAN

VIEW FROM GOODWIN

VIEW FROM MATILDA

MAIN ENTRY

VIEW FROM VANDERBILT

SECTION THROUGH CLASSROOM WING

COURTYARD | OUTDOOR LEARNING

VIEW FROM GOODWIN