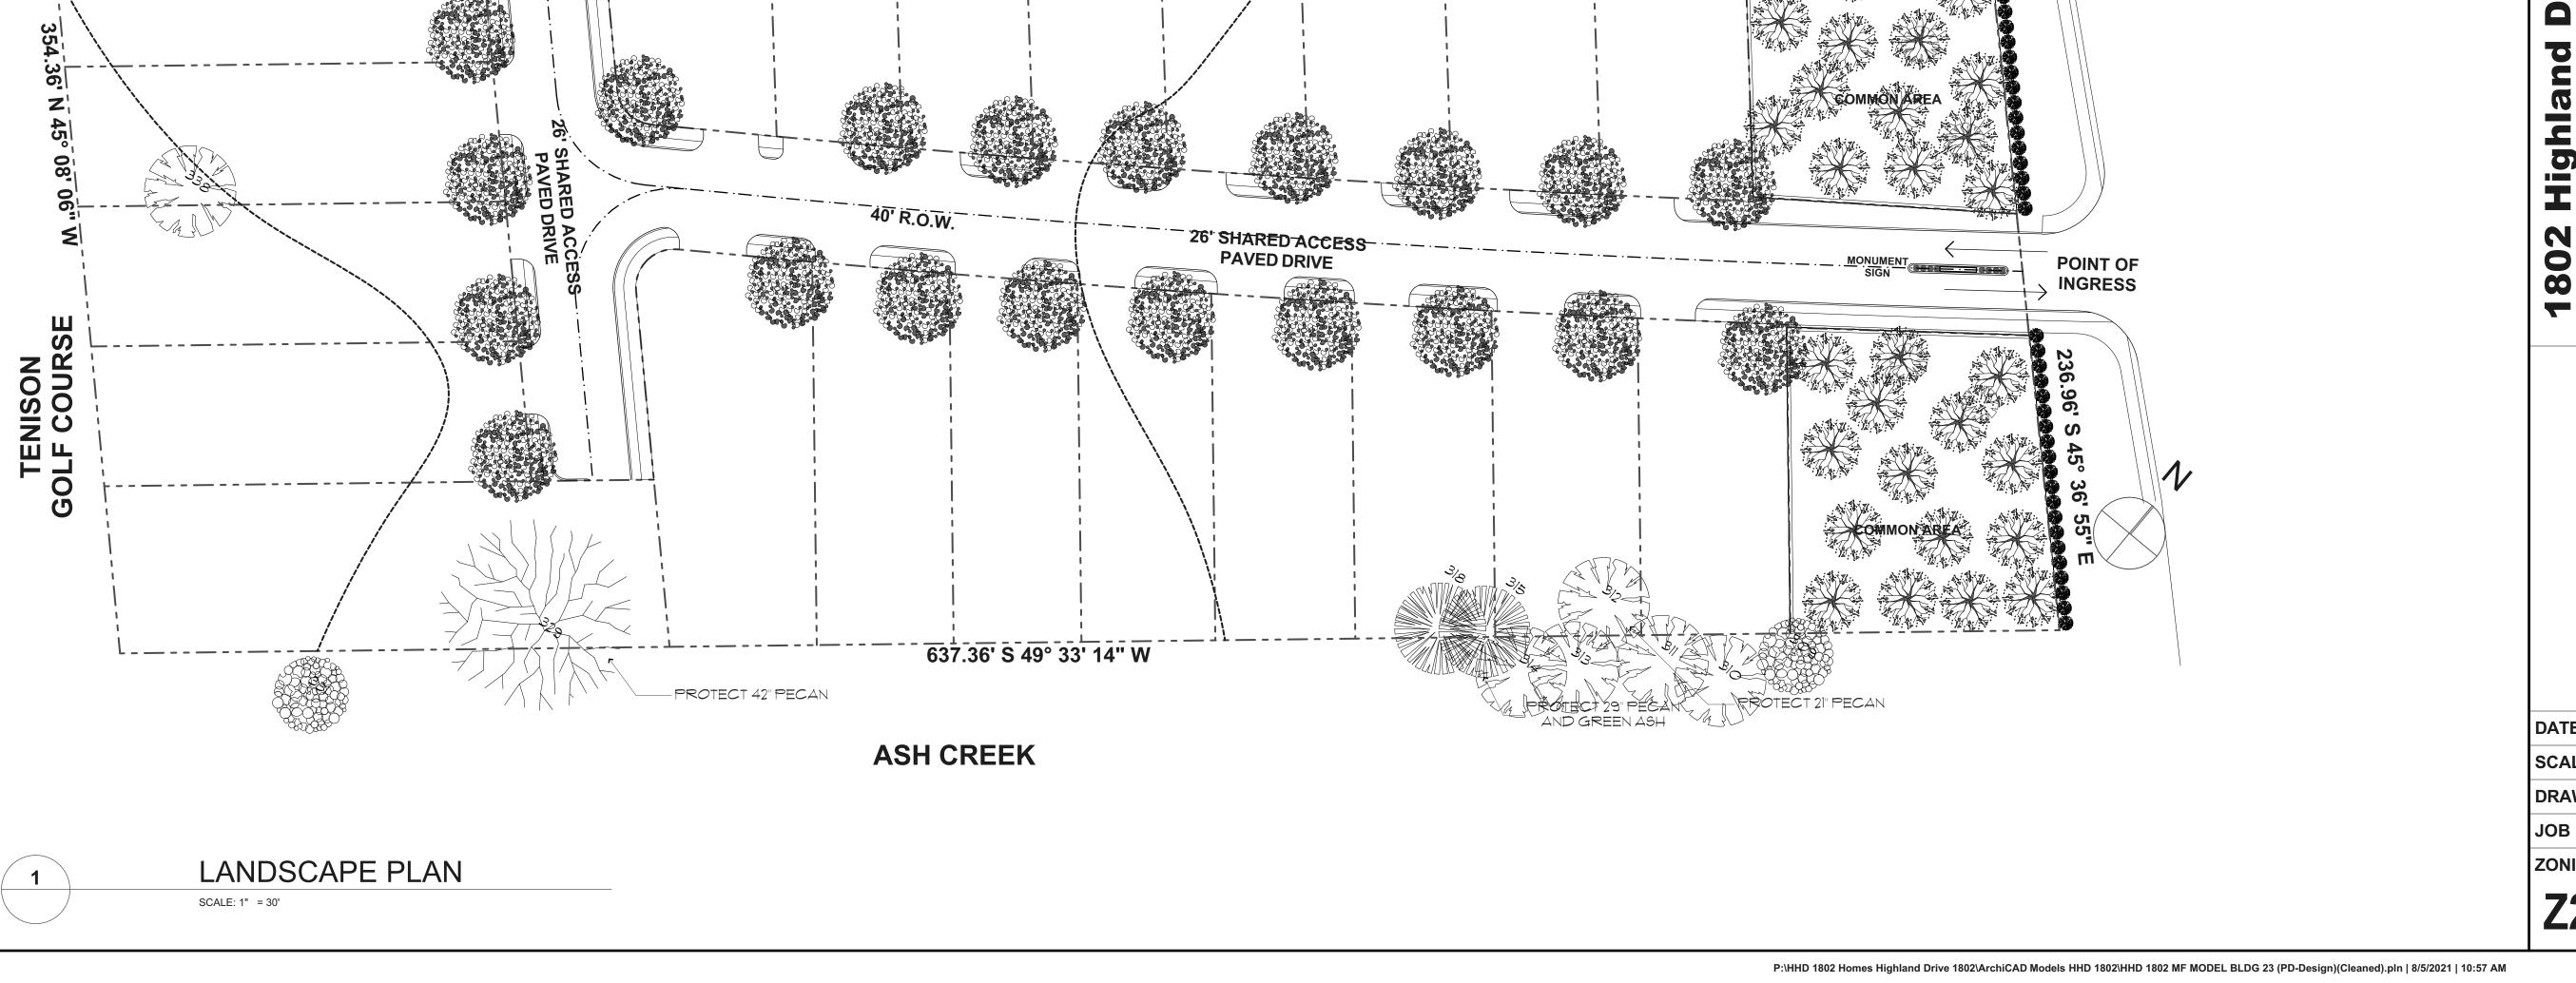

| SYMBOL | QTY              |                           | GENERAL NOTES                                                 |
|--------|------------------|---------------------------|---------------------------------------------------------------|
|        | 30               | FLOOD TOLERANT<br>SPECIES | - ALL LOTS TO HAVE AUTOMATIC SPRINKLER SYSTEM                 |
|        |                  |                           | - COMMON AREAS WILL BE SPRINKLERED AS NEEDED                  |
|        | 22               | BALD CYPRESS              | - COMMON AREAS TO HAVE MINIMUM 30 TREES                       |
|        |                  |                           | - TREE SPECIES TO BE FLOOD TOLERANT VARIETIES IN COMMON AREAS |
|        | 200'<br>(LINEAR) | EVERGREEN SHRUBBERY       | - TREES ON LOTS CAN BE PLANTED ANYWHERE ON LOT                |

**REVISIONS** 

---- PLAT LINES

---- STREET C.L.

STREET & CURB

LANDSCAPE PLAN (006)

DATE 08/05/2021

SCALE REF. DRAWING

DRAWN SD DD CD

RPN XXX XXX

JOB XX-XXX

ZONING CASE #

Z201-214

R = 2,914.79' L = 656.92'  $\Delta = 12^{\circ} 54' 47''$   $CB = N 59^{\circ} 51' 03'' E$  CD = 655.54'